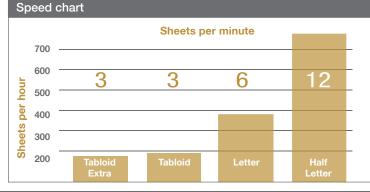

# CF350 footprint

| Technical specifications*  |                                                                                                          |
|----------------------------|----------------------------------------------------------------------------------------------------------|
| Laminating speed           | 51"/min                                                                                                  |
| Base substrate thickness   | Lamination: 80gm <sup>2</sup> to 350gm <sup>2</sup><br>Foiling: 120gm <sup>2</sup> to 350gm <sup>2</sup> |
| Paper Size                 | Maximum: 12.99" to 19.68"<br>Minimum: 7.06" x 9.05"                                                      |
| Warm-up time               | 5 minutes                                                                                                |
| Heating system             | Infrared heater                                                                                          |
| Laminating temperature     | Top roller: maximum 302°F<br>Bottom roller: maximum 212°F                                                |
| Temperature control        | Control panel push button                                                                                |
| Speed control              | Control panel push button                                                                                |
| Display system             | LCD display                                                                                              |
| Roller pressure            | Adjustable manual handle                                                                                 |
| Film core size             | 3"                                                                                                       |
| Air cooling system         | Dual fan system                                                                                          |
| Temperature sensing method | Internal thermo-couple                                                                                   |
| Rear trimming knife        | Blade for end of job trimming                                                                            |
| Power requirement          | AC 220~240V, 50/60Hz, 7A                                                                                 |
| Power consumption          | 1.5kw                                                                                                    |