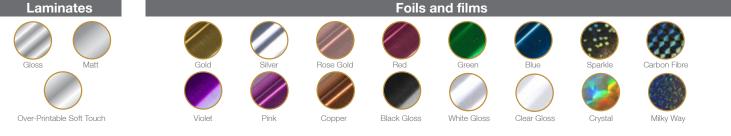

## Lamination films

Various finishes including: gloss, matt and soft touch, for litho and digital print. Digital laminates are coronatreated for subsequent over-printing. **Foil flaring films** 

Available in a growing range of colors including: gold, silver, red, green, blue, violet, black, white and clear gloss. All can be applied direct to print.

## Holographic flaring films

Such as: sparkle, milky way, crystal, carbon fibre... Perfect for adding premium effects to print. \*See consumables support sheet.

www.plockmaticgroup.com

Intec (A division of Plockmatic Document Finishing Inc.) 16011 N. Nebraska Avenue,